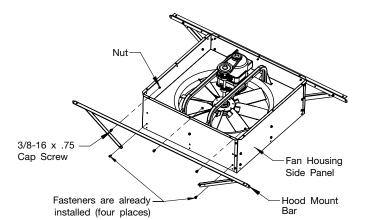

#### Step 1 – Install Hood Mount Bars

Fasteners (Kit #1):

- Cap Screw, Serrated Flange, 3/8-16 x 0.75 Hex Nut, Serrated Flange, 3/8-16
- A. Assemble Hood Mount Bars on both sides of the fan housing, using cap screws and nuts.
- B. Assemble four Hood Gussets using cap screws and nuts. The bottom holes on the gussets attach to the curb stop fasteners, which are already installed on the fan housing. One at a time, remove the screws and attach the gussets.