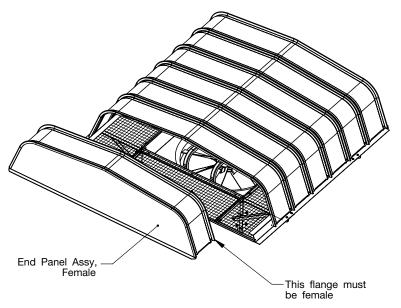

# Step 7 – Attach End Panel Assy (Female)

Fasteners (Kit #1): Screws, #12

- A. Attach End Panel Assembly (female type), using #12 screws.
- B. Fully tighten the Hood Mount Bar/Side Rail fasteners from Step 4.