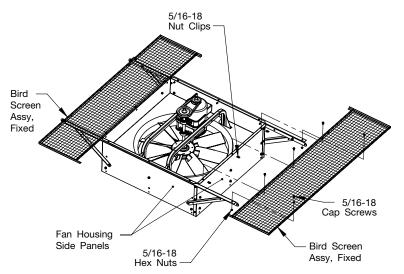

#### Step 2 – Install Fixed Screens

Fasteners (Kit #6):

- Cap Screw, Serrated Flange, 5/16-18 x 0.75 Hex Nut, Serrated Flange, 5/16-18 Nut Clips, 5/16-18
- A. Install nut clips onto Fan Housing Side Panel flanges as shown.
- B. Install two Fixed Screen Assemblies using cap screws and nuts. Do not fully tighten these fasteners. They will be fully tightened in the next step.