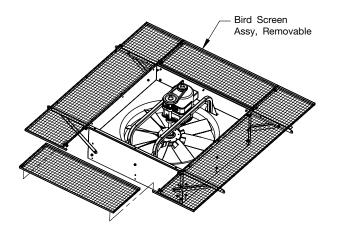

#### Step 3 – Install Removable Screens

- A. Install two Removable Screen Assemblies. After positioning the assemblies, rotate the locking tabs in place and tighten.
- B. Fully tighten the Fixed Screen assembly fasteners from the previous step.