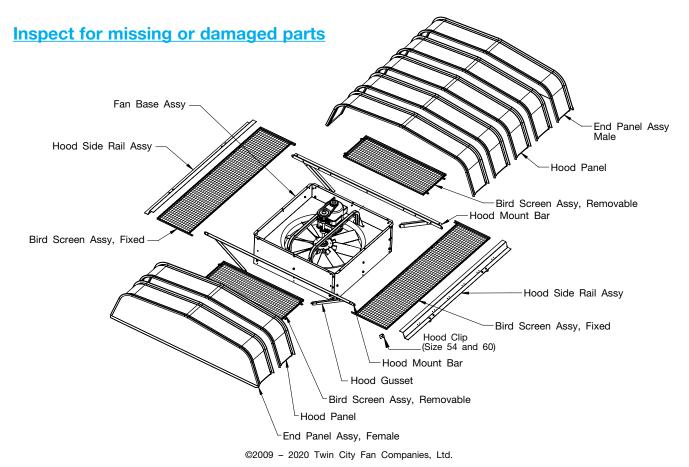

#### **INSTALLATION & ASSEMBLY MANUAL**

|                             | Fan Size/Qty |    |    |    |    |    |    |    |    |    |    |
|-----------------------------|--------------|----|----|----|----|----|----|----|----|----|----|
|                             | 14           | 16 | 18 | 21 | 24 | 30 | 36 | 42 | 48 | 54 | 60 |
| Panel End Assy, Male        | 1            | 1  | 1  | 1  | 1  | 1  | 1  | 1  | 1  | 1  | 1  |
| Panel End Assy, Female      | 1            | 1  | 1  | 1  | 1  | 1  | 1  | 1  | 1  | 1  | 1  |
| Hood Panel                  | 2            | 2  | 2  | 2  | 3  | 5  | 5  | 6  | 7  | 7  | 8  |
| Hood Side Rail Assy         | 2            | 2  | 2  | 2  | 2  | 2  | 2  | 2  | 2  | 2  | 2  |
| Hood Gusset                 | 0            | 0  | 0  | 0  | 0  | 4  | 4  | 4  | 4  | 4  | 4  |
| Hood Clip                   | 0            | 0  | 0  | 0  | 0  | 0  | 0  | 0  | 0  | 16 | 18 |
| Hood Mount Bar              | 2            | 2  | 2  | 2  | 2  | 2  | 2  | 2  | 2  | 2  | 2  |
| Bird Screen Assy, Fixed     | 2            | 2  | 2  | 2  | 2  | 2  | 2  | 2  | 2  | 2  | 2  |
| Bird Screen Assy, Removable | 2            | 2  | 2  | 2  | 2  | 2  | 2  | 2  | 2  | 2  | 2  |