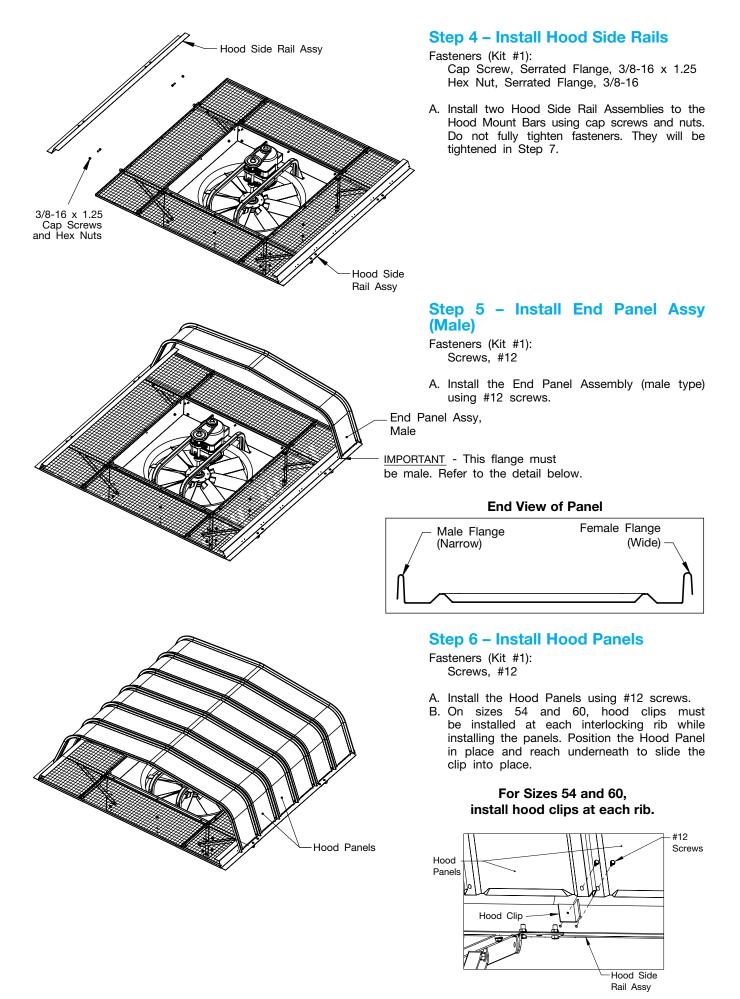

#### Step 1 – Install Hood Mount Bars

Fasteners (Kit #1):

- Cap Screw, Serrated Flange, 3/8-16 x 0.75 Hex Nut, Serrated Flange, 3/8-16
- A. Assemble Hood Mount Bars on both sides of the fan housing, using cap screws and nuts.
- B. Assemble four Hood Gussets using cap screws and nuts. The bottom holes on the gussets attach to the curb stop fasteners, which are already installed on the fan housing. One at a time, remove the screws and attach the gussets.

#### Step 2 – Install Fixed Screens

Fasteners (Kit #6):

- Cap Screw, Serrated Flange, 5/16-18 x 0.75 Hex Nut, Serrated Flange, 5/16-18 Nut Clips, 5/16-18
- A. Install nut clips onto Fan Housing Side Panel flanges as shown.
- B. Install two Fixed Screen Assemblies using cap screws and nuts. Do not fully tighten these fasteners. They will be fully tightened in the next step.

#### Step 3 – Install Removable Screens

- A. Install two Removable Screen Assemblies. After positioning the assemblies, rotate the locking tabs in place and tighten.
- B. Fully tighten the Fixed Screen assembly fasteners from the previous step.

# Step 7 – Attach End Panel Assy (Female)

Fasteners (Kit #1): Screws, #12

- A. Attach End Panel Assembly (female type), using #12 screws.
- B. Fully tighten the Hood Mount Bar/Side Rail fasteners from Step 4.

## Step 8 – Install Screen Clips (Size 54 and 60)

Fasteners (Kit #1): Screws, #12

A. For fan sizes 54 and 60, add screen clips to underside of hood using #12 screws.