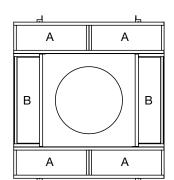

### **Filter Configurations**

Fan Size 21

| ⊦an | Size | 54 | to | 60 |  |
|-----|------|----|----|----|--|
|     |      |    |    |    |  |

|          | Filter A      |               |          | Filter B      |               |          |
|----------|---------------|---------------|----------|---------------|---------------|----------|
| Fan Size | P/N           | Size          | Quantity | P/N           | Size          | Quantity |
| 21       | FILTER2A-LH21 | 23.81 x 9.75  | 4        | FILTER2B-LH21 | 29.19 x 8.88  | 2        |
| 24       | FILTER2A-LH24 | 19.88 x 13.50 | 6        | FILTER2B-LH24 | 16.00 x 13.38 | 4        |
| 30       | FILTER2A-LH30 | 20.88 x 15.50 | 8        | FILTER2B-LH30 | 20.00 x 21.06 | 4        |
| 36       | FILTER2A-LH36 | 20.81 x 20.50 | 8        | FILTER2B-LH36 | 23.00 x 18.25 | 4        |
| 42       | FILTER2A-LH42 | 23.81 x 17.00 | 8        | FILTER2B-LH42 | 26.00 x 21.38 | 4        |
| 48       | FILTER2A-LH48 | 21.44 x 23.50 | 10       | FILTER2B-LH48 | 29.00 x 24.38 | 4        |
| 54       | FILTER2A-LH54 | 23.88 x 26.50 | 10       | FILTER2B-LH54 | 32.13 x 13.69 | 8        |
| 60       | FILTER2A-LH60 | 26.25 x 29.50 | 10       | FILTER2B-LH60 | 35.00 x 15.00 | 8        |