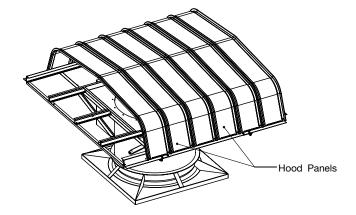

### **Step 6 – Install Hood Panels**

Fasteners (Kit #1): Screws, #12

- A. Install the Hood Panels using #12 screws.
- B. On Sizes 54 and 60, hood clips must be installed at each interlocking rib while installing the panels. Position the Hood Panel in place and reach underneath to slide the clip into place.

#### For Sizes 54 and 60, install hood clips at each rib.