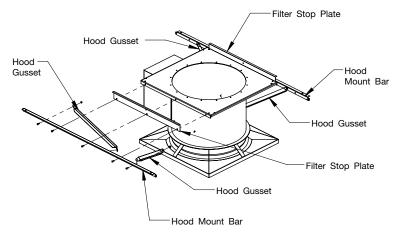

# **Step 1 – Install Hood Mount Bars, Gussets and Filter Stops**

Fasteners (Kit #1):

Cap Screw, Serrated Flange, 3/8-16 x 0.75 Hex Nut, Serrated Flange, 3/8-16

- A. Assemble Hood Mount Bars and Filter Stop Plates, both sides, using cap screws and nuts.
- B. Assemble four Hood Gussets to Hood Mount Bars and fan housing using cap screws and