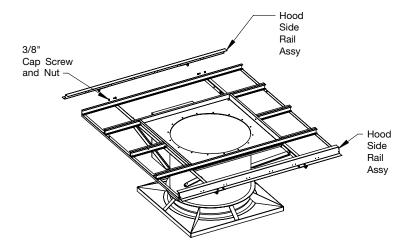

#### **Step 4 – Install Hood Side Rails**

Fasteners (Kit #1):

Cap Screw, Serrated Flange, 3/8-16 x 1.25 Hex Nut, Serrated Flange, 3/8-16

A. Install two Hood Side Rail Assemblies to the Hood Mount Bars using cap screws and nuts. Do not fully tighten fasteners. They will be tightened in Step 7.