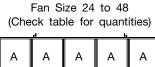

### **Filter Configurations**

Fan Size 21

| ⊦an | Size | 54 | to | 60 |  |
|-----|------|----|----|----|--|
|     |      |    |    |    |  |

|          | Filter A      |               |          | Filter B      |               |          |
|----------|---------------|---------------|----------|---------------|---------------|----------|
| Fan Size | P/N           | Size          | Quantity | P/N           | Size          | Quantity |
| 21       | FILTER2A-LH21 | 23.81 x 9.75  | 4        | FILTER2B-LH21 | 29.19 x 8.88  | 2        |
| 24       | FILTER2A-LH24 | 19.88 x 13.50 | 6        | FILTER2B-LH24 | 16.00 x 13.38 | 4        |
| 30       | FILTER2A-LH30 | 20.88 x 15.50 | 8        | FILTER2B-LH30 | 20.00 x 21.06 | 4        |
| 36       | FILTER2A-LH36 | 20.81 x 20.50 | 8        | FILTER2B-LH36 | 23.00 x 18.25 | 4        |
| 42       | FILTER2A-LH42 | 23.81 x 17.00 | 8        | FILTER2B-LH42 | 26.00 x 21.38 | 4        |
| 48       | FILTER2A-LH48 | 21.44 x 23.50 | 10       | FILTER2B-LH48 | 29.00 x 24.38 | 4        |
| 54       | FILTER2A-LH54 | 23.88 x 26.50 | 10       | FILTER2B-LH54 | 32.13 x 13.69 | 8        |
| 60       | FILTER2A-LH60 | 26.25 x 29.50 | 10       | FILTER2B-LH60 | 35.00 x 15.00 | 8        |