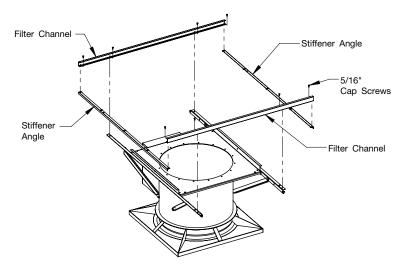

# **Step 2 – Install Filter Channels and Stiffeners**

Fasteners (Kit #7):

Cap Screw, Serrated Flange, 5/16-18 x 0.75 Hex Nut, Serrated Flange, 5/16-18

- A. Assemble two Filter Channels to Hood Mount Bars using cap screws and nuts.
- B. Assemble two Stiffener Angles to the Filter Channels using cap screws and nuts.