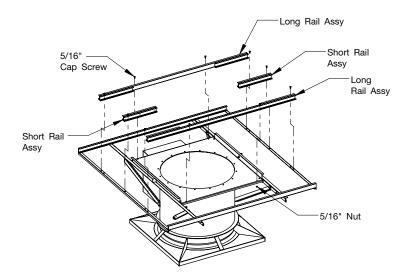

# Step 3 – Install Filter Rail Assemblies

Fasteners (Kit #7):

Cap Screw, Serrated Flange, 5/16-18 x 0.75 Hex Nut, Serrated Flange, 5/16-18

- A. Assemble two Long Rail Assemblies using cap screws and nuts.
- B. Assemble two Short Rail Assemblies using cap screws and nuts.