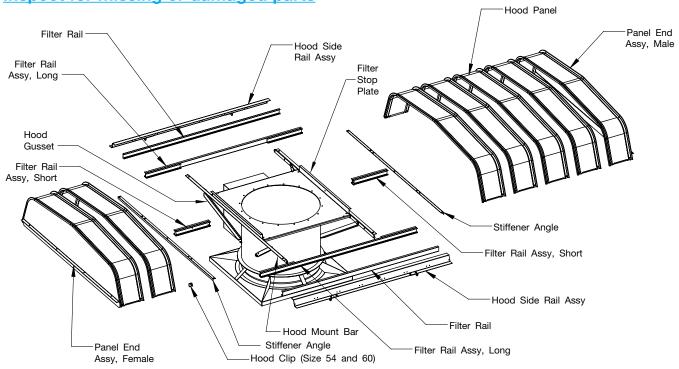

|  |  |  |
|--------------|-------------------------------------------|--|--|--|
| Qty          | Item                                      |  |  |  |
| 22           | Cap Screw, Serrated Flange, 5/16-18 x .75 |  |  |  |
| 16           | Hex Nut, Serrated Flange, 5/16-18         |  |  |  |
| 6            | Nut Clips, 5/16                           |  |  |  |

- Fan sizes 21 to 36 are shipped fully assembled, unless otherwise specified.
- A minimum of two people are required for assembly. Before starting, review these instructions.
- The following tools are required:
  - Powered screwdriver (preferred) or drill
  - 3/8, 7/16, 1/2, 9/16 wrenches and sockets
  - 5/16" nut driver bit for powered screwdriver
  - Awl, for hole alignment

### **Inspect for missing or damaged parts**





# **Step 1 – Install Hood Mount Bars, Gussets and Filter Stops**

Fasteners (Kit #1):

Cap Screw, Serrated Flange, 3/8-16 x 0.75 Hex Nut, Serrated Flange, 3/8-16

- A. Assemble Hood Mount Bars and Filter Stop Plates, both sides, using cap screws and nuts.
- B. Assemble four Hood Gussets to Hood Mount Bars and fan housing using cap screws and



# **Step 2 – Install Filter Channels and Stiffeners**

Fasteners (Kit #7):

Cap Screw, Serrated Flange, 5/16-18 x 0.75 Hex Nut, Serrated Flange, 5/16-18

- A. Assemble two Filter Channels to Hood Mount Bars using cap screws and nuts.
- B. Assemble two Stiffener Angles to the Filter Channels using cap screws and nuts.



# Step 3 – Install Filter Rail Assemblies

Fasteners (Kit #7):

Cap Screw, Serrated Flange, 5/16-18 x 0.75 Hex Nut, Serrated Fl