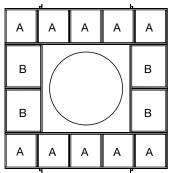

### **Filter Configurations**

Fan Size 21

| ⊦an | Size | 54 | to | 60 |  |
|-----|------|----|----|----|--|
|     |      |    |    |    |  |

|          | Filter A      |               |          | Filter B      |               |          |
|----------|---------------|---------------|----------|---------------|---------------|----------|
| Fan Size | P/N           | Size          | Quantity | P/N           | Size          | Quantity |
| 21       | FILTER2A-LH21 | 23.81 x 9.75  | 4        | FILTER2B-LH21 | 29.19 x 8.88  | 2        |
| 24       | FILTER2A-LH24 | 19.88 x 13.50 | 6        | FILTER2B-LH24 | 16.00 x 13.38 | 4        |
| 30       | FILTER2A-LH30 | 20.88 x 15.50 | 8        | FILTER2B-LH30 | 20.00 x 21.06 | 4        |
| 36       | FILTER2A-LH36 | 20.81 x 20.50 | 8        | FILTER2B-LH36 | 23.00 x 18.25 | 4        |
| 42       | FILTER2A-LH42 | 23.81 x 17.00 | 8        | FILTER2B-LH42 | 26.00 x 21.38 | 4        |
| 48       | FILTER2A-LH48 | 21.44 x 23.50 | 10       | FILTER2B-LH48 | 29.00 x 24.38 | 4        |
| 54       | FILTER2A-LH54 | 23.88 x 26.50 | 10       | FILTER2B-LH54 | 32.13 x 13.69 | 8        |
| 60       | FILTER2A-LH60 | 26.25 x 29.50 | 10       | FILTER2B-LH60 | 35.00 x 15.00 | 8        |