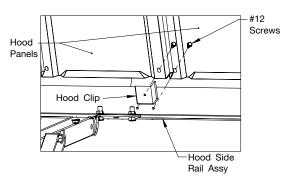

### **Step 6 – Install Hood Panels**

Fasteners (Kit #1): Screws, #12

- A. Install the Hood Panels using #12 screws.
- B. On Sizes 54 and 60, hood clips must be installed at each interlocking rib while installing the panels. Position the Hood Panel in place and reach underneath to slide the clip into place.

#### For Sizes 54 and 60, install hood clips at each rib.