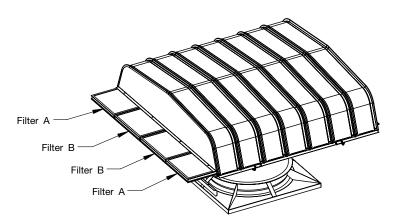

#### Step 8 – Install Filters

- A. Remove both Filter Retainers from End Panels. Retain hardware.
- B. Install Filters as shown.
- C. Reinstall both Filter Retainers.

### **Filter Configurations**

Fan Size 21

| ⊦an | Size | 54 | to | 60 |  |
|-----|------|----|----|----|--|
|     |      |    |    |    |  |

|          | Filter A      |               |          | Filter B      |               |          |
|----------|---------------|---------------|----------|---------------|---------------|----------|
| Fan Size | P/N           | Size          | Quantity | P/N           | Size          | Quantity |
| 21       | FILTER2A-LH21 | 23.81 x 9.75  | 4        | FILTER2B-LH21 | 29.19 x 8.88  | 2        |
| 24       | FILTER2A-LH24 | 19.88 x 13.50 | 6        | FILTER2B-LH24 | 16.00 x 13.38 | 4        |
| 30       | FILTER2A-LH30 | 20.88 x 15.50 | 8        | FILTER2B-LH30 | 20.00 x 21.06 | 4        |
| 36       | FILTER2A-LH36 | 20.81 x 20.50 | 8        | FILTER2B-LH36 | 23.00 x 18.25 | 4        |
| 42       | FILTER2A-LH42 | 23.81 x 17.00 | 8        | FILTER2B-LH42 | 26.00 x 21.38 | 4        |
| 48       | FILTER2A-LH48 | 21.44 x 23.50 | 10       | FILTER2B-LH48 | 29.00 x 24.38 | 4        |
| 54       | FILTER2A-LH54 | 23.88 x 26.50 | 10       | FILTER2B-LH54 | 32.13 x 13.69 | 8        |
| 60       | FILTER2A-LH60 | 26.25 x 29.50 | 10       | FILTER2B-LH60 | 35.00 x 15.00 | 8        |