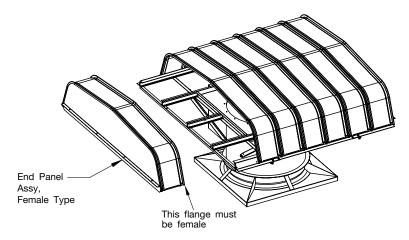

#### Step 5 – Install End Assy (Male)

Fasteners (Kit #1): Screws, #12

A. Assemble End Panel Assembly (male type) using two #12 screws.

IMPORTANT - This flange must be male. Refer to the detail below.

#### Step 7 - Install End Assembly (Female)

Fasteners (Kit #1): Screws, #12

- A. Assemble End Panel Assembly (female type) using four #12 screws. On sizes 54 and 60, install hood clips at flange joints.
- B. Fully tighten the Hood Mount Bar/Side Rail fasteners from Step 4.