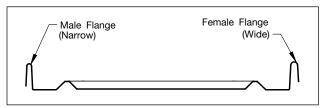

#### Step 5 – Install End Assy (Male)

Fasteners (Kit #1): Screws, #12

A. Assemble End Panel Assembly (male type) using two #12 screws.

IMPORTANT - This flange must be male. Refer to the detail below.

#### **End View of Panel**