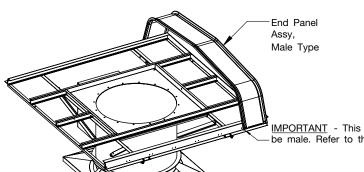

#### Step 5 – Install End Assy (Male)

Fasteners (Kit #1): Screws, #12

A. Assemble End Panel Assembly (male type) using two #12 screws.

IMPORTANT - This flange must be male. Refer to the detail below.