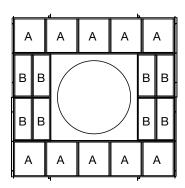

### **Filter Configurations**

Fan Size 21

| ⊦an | Size | 54 | to | 60 |  |
|-----|------|----|----|----|--|
|     |      |    |    |    |  |

|          | Filter A      |               |          | Filter B      |               |          |
|----------|---------------|---------------|----------|---------------|---------------|----------|
| Fan Size | P/N           | Size          | Quantity | P/N           | Size          | Quantity |
| 21       | FILTER2A-LH21 | 23.81 x 9.75  | 4        | FILTER2B-LH21 | 29.19 x 8.88  | 2        |
| 24       | FILTER2A-LH24 | 19.88 x 13.50 | 6        | FILTER2B-LH24 | 16.00 x 13.38 | 4        |
| 30       | FILTER2A-LH30 | 20.88 x 15.50 | 8        | FILTER2B-LH30 | 20.00 x 21.06 | 4        |
| 36       | FILTER2A-LH36 | 20.81 x 20.50 | 8        | FILTER2B-LH36 | 23.00 x 18.25 | 4        |
| 42       | FILTER2A-LH42 | 23.81 x 17.00 | 8        | FILTER2B-LH42 | 26.00 x 21.38 | 4        |
| 48       | FILTER2A-LH48 | 21.44 x 23.50 | 10       | FILTER2B-LH48 | 29.00 x 24.38 | 4        |
| 54       | FILTER2A-LH54 | 23.88 x 26.50 | 10       | FILTER2B-LH54 | 32.13 x 13.69 | 8        |
| 60       | FILTER2A-LH60 | 26.25 x 29.50 | 10       | FILTER2B-LH60 | 35.00 x 15.00 | 8        |